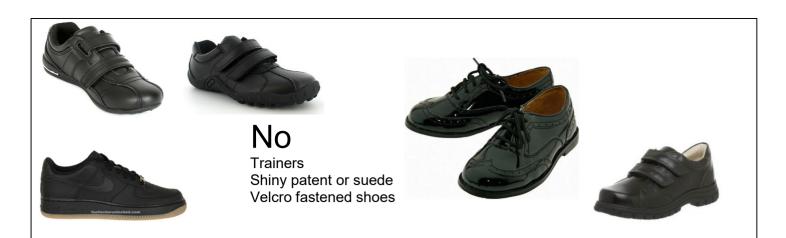

#### **DAY to DAY UNIFORM**

Can be worn to and from school with a coat but

are not to be worn separately.

| AT TO DAT UNIFORM                                                                                                                                                                                                          |                                                                                                                                                                         |
|----------------------------------------------------------------------------------------------------------------------------------------------------------------------------------------------------------------------------|-------------------------------------------------------------------------------------------------------------------------------------------------------------------------|
| Blazer                                                                                                                                                                                                                     |                                                                                                                                                                         |
| Ashcroft blue with school embroidered badge on the pocket. Reward badges are allowed to be pinned to the lapel.                                                                                                            | Compulsory - is to be worn at all times unless given permission by teacher. Only Available From The School Uniform Shop                                                 |
| Jumper                                                                                                                                                                                                                     |                                                                                                                                                                         |
| Must be mid-grey and v-neck                                                                                                                                                                                                | This is optional. Sweatshirts and cardigans are not permitted.                                                                                                          |
| Shirt                                                                                                                                                                                                                      |                                                                                                                                                                         |
| Must be white and the collar must be designed to accommodate a tie and must have a top button which fastens. Shirts must be sufficiently generous to tuck into trousers/skirts fully.                                      | Shirts with missing top buttons are not permitted. Brightly coloured t-shirts must not be worn under the shirt.                                                         |
| Tie                                                                                                                                                                                                                        |                                                                                                                                                                         |
| Should cover the fastened top button on shirts and the tip must reach the top of the trousers or skirt waistband.                                                                                                          | Only Available From The School Uniform Shop                                                                                                                             |
| Trousers and skirts                                                                                                                                                                                                        |                                                                                                                                                                         |
| Must be mid-grey in colour and must fit the natural waist and of a schoolwear material – not Lycra. A plain black belt may be worn.                                                                                        | All other colours will not be permitted. Branded belts will not be permitted, nor will any colour other than black.                                                     |
| Socks / Tights                                                                                                                                                                                                             |                                                                                                                                                                         |
| Socks must be grey Tights (conventional) must be grey or black.                                                                                                                                                            | White socks, patterned socks and patterned tights are not permitted nor are footless tights or leggings. Girls must wear either socks or tights (ie not worn together). |
| Shoes                                                                                                                                                                                                                      |                                                                                                                                                                         |
| Must be black, slip on or lace up or buckled which are formal and polishable with shoe polish. Shoes must be worn to and from school and should not cover the ankle.                                                       | Suede shoes, trainer 'style' shoes and patent shoes are not permitted or Velcro fastened shoes. Kicker shoes are allowed with normal black laces and black stitching.   |
| Bags                                                                                                                                                                                                                       |                                                                                                                                                                         |
| Bags must be a suitable size to carry all of the equipment and books a student requires for a day at the Academy. Bag should be at least A4 sized with one over strap or two shoulder straps and waterproof. See examples. | Pouches, small sport bags and handbags will not be permitted.                                                                                                           |
| Coats                                                                                                                                                                                                                      |                                                                                                                                                                         |
| Any sensible dark plain colour with no significant logos suitable for appropriate weather conditions <b>Scarves</b>                                                                                                        | Hooded tops or jumpers and sweatshirts are not permitted                                                                                                                |
|                                                                                                                                                                                                                            |                                                                                                                                                                         |