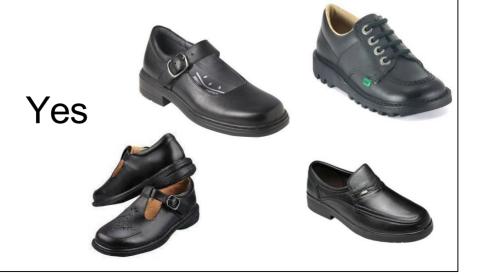

#### **DAY to DAY UNIFORM**

Can be worn to and from school with a coat but

are not to be worn separately.

| AT TO DAT UNIFORM                                                                                                                                                                                                          |                                                                                                                                                                         |
|----------------------------------------------------------------------------------------------------------------------------------------------------------------------------------------------------------------------------|-------------------------------------------------------------------------------------------------------------------------------------------------------------------------|
| Blazer                                                                                                                                                                                                                     |                                                                                                                                                                         |
| Ashcroft blue with school embroidered badge on the pocket. Reward badges are allowed to be pinned to the lapel.                                                                                                            | Compulsory - is to be worn at all times unless given permission by teacher. Only Available From The School Uniform Shop                                                 |
| Jumper                                                                                                                                                                                                                     |                                                                                                                                                                         |
| Must be mid-grey and v-neck                                                                                                                                                                                                | This is optional. Sweatshirts and cardigans are not permitted.                                                                                                          |
| Shirt                                                                                                                                                                                                                      |                                                                                                                                                                         |
| Must be white and the collar must be designed to accommodate a tie and must have a top button which fastens. Shirts must be sufficiently generous to tuck into trousers/skirts fully.                                      | Shirts with missing top buttons are not permitted. Brightly coloured t-shirts must not be worn under the shirt.                                                         |
| Tie                                                                                                                                                                                                                        |                                                                                                                                                                         |
| Should cover the fastened top button on shirts and the tip must reach the top of the trousers or skirt waistband.                                                                                                          | Only Available From The School Uniform Shop                                                                                                                             |
| Trousers and skirts                                                                                                                                                                                                        |                                                                                                                                                                         |
| Must be mid-grey in colour and must fit the natural waist and of a schoolwear material – not Lycra. A plain black belt may be worn.                                                                                        | All other colours will not be permitted. Branded belts will not be permitted, nor will any colour other than black.                                                     |
| Socks / Tights                                                                                                                                                                                                             |                                                                                                                                                                         |
| Socks must be grey Tights (conventional) must be grey or black.                                                                                                                                                            | White socks, patterned socks and patterned tights are not permitted nor are footless tights or leggings. Girls must wear either socks or tights (ie not worn together). |
| Shoes                                                                                                                                                                                                                      |                                                                                                                                                                         |
| Must be black, slip on or lace up or buckled which are formal and polishable with shoe polish. Shoes must be worn to and from school and should not cover the ankle.                                                       | Suede shoes, trainer 'style' shoes and patent shoes are not permitted or Velcro fastened shoes. Kicker shoes are allowed with normal black laces and black stitching.   |
| Bags                                                                                                                                                                                                                       |                                                                                                                                                                         |
| Bags must be a suitable size to carry all of the equipment and books a student requires for a day at the Academy. Bag should be at least A4 sized with one over strap or two shoulder straps and waterproof. See examples. | Pouches, small sport bags and handbags will not be permitted.                                                                                                           |
| Coats                                                                                                                                                                                                                      |                                                                                                                                                                         |
| Any sensible dark plain colour with no significant logos suitable for appropriate weather conditions <b>Scarves</b>                                                                                                        | Hooded tops or jumpers and sweatshirts are not permitted                                                                                                                |
|                                                                                                                                                                                                                            |                                                                                                                                                                         |