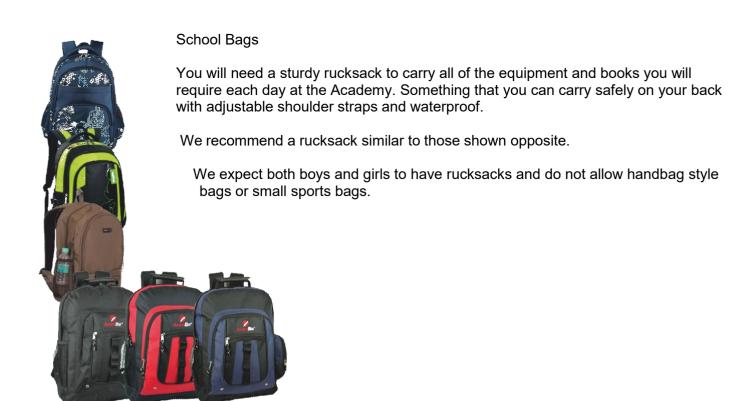

#### **DAY to DAY UNIFORM**

Can be worn to and from school with a coat but

are not to be worn separately.

| AT TO DAT UNIFORM                                                                                                                                                                                                          |                                                                                                                                                                         |
|----------------------------------------------------------------------------------------------------------------------------------------------------------------------------------------------------------------------------|-------------------------------------------------------------------------------------------------------------------------------------------------------------------------|
| Blazer                                                                                                                                                                                                                     |                                                                                                                                                                         |
| Ashcroft blue with school embroidered badge on the pocket. Reward badges are allowed to be pinned to the lapel.                                                                                                            | Compulsory - is to be worn at all times unless given permission by teacher. Only Available From The School Uniform Shop                                                 |
| Jumper                                                                                                                                                                                                                     |                                                                                                                                                                         |
| Must be mid-grey and v-neck                                                                                                                                                                                                | This is optional. Sweatshirts and cardigans are not permitted.                                                                                                          |
| Shirt                                                                                                                                                                                                                      |                                                                                                                                                                         |
| Must be white and the collar must be designed to accommodate a tie and must have a top button which fastens. Shirts must be sufficiently generous to tuck into trousers/skirts fully.                                      | Shirts with missing top buttons are not permitted. Brightly coloured t-shirts must not be worn under the shirt.                                                         |
| Tie                                                                                                                                                                                                                        |                                                                                                                                                                         |
| Should cover the fastened top button on shirts and the tip must reach the top of the trousers or skirt waistband.                                                                                                          | Only Available From The School Uniform Shop                                                                                                                             |
| Trousers and skirts                                                                                                                                                                                                        |                                                                                                                                                                         |
| Must be mid-grey in colour and must fit the natural waist and of a schoolwear material – not Lycra. A plain black belt may be worn.                                                                                        | All other colours will not be permitted. Branded belts will not be permitted, nor will any colour other than black.                                                     |
| Socks / Tights                                                                                                                                                                                                             |                                                                                                                                                                         |
| Socks must be grey Tights (conventional) must be grey or black.                                                                                                                                                            | White socks, patterned socks and patterned tights are not permitted nor are footless tights or leggings. Girls must wear either socks or tights (ie not worn together). |
| Shoes                                                                                                                                                                                                                      |                                                                                                                                                                         |
| Must be black, slip on or lace up or buckled which are formal and polishable with shoe polish. Shoes must be worn to and from school and should not cover the ankle.                                                       | Suede shoes, trainer 'style' shoes and patent shoes are not permitted or Velcro fastened shoes. Kicker shoes are allowed with normal black laces and black stitching.   |
| Bags                                                                                                                                                                                                                       |                                                                                                                                                                         |
| Bags must be a suitable size to carry all of the equipment and books a student requires for a day at the Academy. Bag should be at least A4 sized with one over strap or two shoulder straps and waterproof. See examples. | Pouches, small sport bags and handbags will not be permitted.                                                                                                           |
| Coats                                                                                                                                                                                                                      |                                                                                                                                                                         |
| Any sensible dark plain colour with no significant logos suitable for appropriate weather conditions <b>Scarves</b>                                                                                                        | Hooded tops or jumpers and sweatshirts are not permitted                                                                                                                |
|                                                                                                                                                                                                                            |                                                                                                                                                                         |