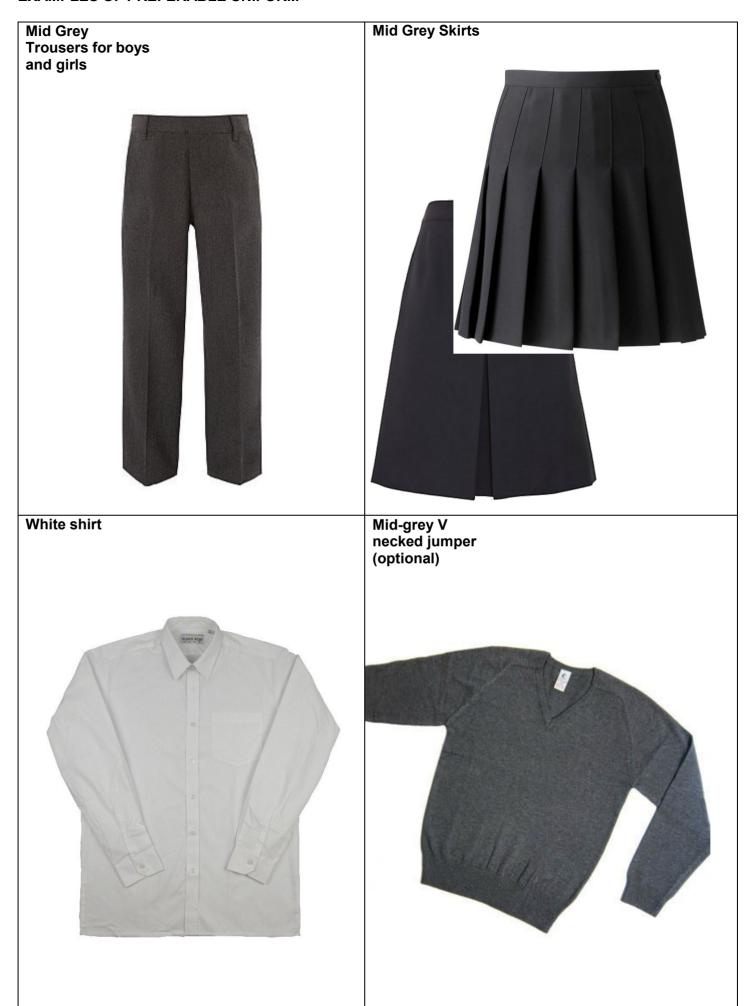

## **EXAMPLES OF PREFERABLE UNIFORM**

**BOYS** 

**GIRLS** 

When you join Ashcroft Technology Academy in September it is recommended you have the following essential equipment to begin your lessons:

#### **DAY to DAY UNIFORM**

Can be worn to and from school with a coat but

are not to be worn separately.

| AT TO DAT UNIFORM                                                                                                                                                                                                          |                                                                                                                                                                         |
|----------------------------------------------------------------------------------------------------------------------------------------------------------------------------------------------------------------------------|-------------------------------------------------------------------------------------------------------------------------------------------------------------------------|
| Blazer                                                                                                                                                                                                                     |                                                                                                                                                                         |
| Ashcroft blue with school embroidered badge on the pocket. Reward badges are allowed to be pinned to the lapel.                                                                                                            | Compulsory - is to be worn at all times unless given permission by teacher. Only Available From The School Uniform Shop                                                 |
| Jumper                                                                                                                                                                                                                     |                                                                                                                                                                         |
| Must be mid-grey and v-neck                                                                                                                                                                                                | This is optional. Sweatshirts and cardigans are not permitted.                                                                                                          |
| Shirt                                                                                                                                                                                                                      |                                                                                                                                                                         |
| Must be white and the collar must be designed to accommodate a tie and must have a top button which fastens. Shirts must be sufficiently generous to tuck into trousers/skirts fully.                                      | Shirts with missing top buttons are not permitted. Brightly coloured t-shirts must not be worn under the shirt.                                                         |
| Tie                                                                                                                                                                                                                        |                                                                                                                                                                         |
| Should cover the fastened top button on shirts and the tip must reach the top of the trousers or skirt waistband.                                                                                                          | Only Available From The School Uniform Shop                                                                                                                             |
| Trousers and skirts                                                                                                                                                                                                        |                                                                                                                                                                         |
| Must be mid-grey in colour and must fit the natural waist and of a schoolwear material – not Lycra. A plain black belt may be worn.                                                                                        | All other colours will not be permitted. Branded belts will not be permitted, nor will any colour other than black.                                                     |
| Socks / Tights                                                                                                                                                                                                             |                                                                                                                                                                         |
| Socks must be grey Tights (conventional) must be grey or black.                                                                                                                                                            | White socks, patterned socks and patterned tights are not permitted nor are footless tights or leggings. Girls must wear either socks or tights (ie not worn together). |
| Shoes                                                                                                                                                                                                                      |                                                                                                                                                                         |
| Must be black, slip on or lace up or buckled which are formal and polishable with shoe polish. Shoes must be worn to and from school and should not cover the ankle.                                                       | Suede shoes, trainer 'style' shoes and patent shoes are not permitted or Velcro fastened shoes. Kicker shoes are allowed with normal black laces and black stitching.   |
| Bags                                                                                                                                                                                                                       |                                                                                                                                                                         |
| Bags must be a suitable size to carry all of the equipment and books a student requires for a day at the Academy. Bag should be at least A4 sized with one over strap or two shoulder straps and waterproof. See examples. | Pouches, small sport bags and handbags will not be permitted.                                                                                                           |
| Coats                                                                                                                                                                                                                      |                                                                                                                                                                         |
| Any sensible dark plain colour with no significant logos suitable for appropriate weather conditions <b>Scarves</b>                                                                                                        | Hooded tops or jumpers and sweatshirts are not permitted                                                                                                                |
|                                                                                                                                                                                                                            |                                                                                                                                                                         |