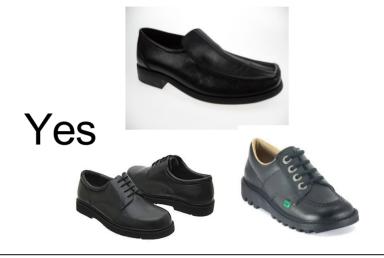

#### **DAY to DAY UNIFORM**

Can be worn to and from school with a coat but

are not to be worn separately.

| AT TO DAT UNIFORM                                                                                                                                                                                                          |                                                                                                                                                                         |
|----------------------------------------------------------------------------------------------------------------------------------------------------------------------------------------------------------------------------|-------------------------------------------------------------------------------------------------------------------------------------------------------------------------|
| Blazer                                                                                                                                                                                                                     |                                                                                                                                                                         |
| Ashcroft blue with school embroidered badge on the pocket. Reward badges are allowed to be pinned to the lapel.                                                                                                            | Compulsory - is to be worn at all times unless given permission by teacher. Only Available From The School Uniform Shop                                                 |
| Jumper                                                                                                                                                                                                                     |                                                                                                                                                                         |
| Must be mid-grey and v-neck                                                                                                                                                                                                | This is optional. Sweatshirts and cardigans are not permitted.                                                                                                          |
| Shirt                                                                                                                                                                                                                      |                                                                                                                                                                         |
| Must be white and the collar must be designed to accommodate a tie and must have a top button which fastens. Shirts must be sufficiently generous to tuck into trousers/skirts fully.                                      | Shirts with missing top buttons are not permitted. Brightly coloured t-shirts must not be worn under the shirt.                                                         |
| Tie                                                                                                                                                                                                                        |                                                                                                                                                                         |
| Should cover the fastened top button on shirts and the tip must reach the top of the trousers or skirt waistband.                                                                                                          | Only Available From The School Uniform Shop                                                                                                                             |
| Trousers and skirts                                                                                                                                                                                                        |                                                                                                                                                                         |
| Must be mid-grey in colour and must fit the natural waist and of a schoolwear material – not Lycra. A plain black belt may be worn.                                                                                        | All other colours will not be permitted. Branded belts will not be permitted, nor will any colour other than black.                                                     |
| Socks / Tights                                                                                                                                                                                                             |                                                                                                                                                                         |
| Socks must be grey Tights (conventional) must be grey or black.                                                                                                                                                            | White socks, patterned socks and patterned tights are not permitted nor are footless tights or leggings. Girls must wear either socks or tights (ie not worn together). |
| Shoes                                                                                                                                                                                                                      |                                                                                                                                                                         |
| Must be black, slip on or lace up or buckled which are formal and polishable with shoe polish. Shoes must be worn to and from school and should not cover the ankle.                                                       | Suede shoes, trainer 'style' shoes and patent shoes are not permitted or Velcro fastened shoes. Kicker shoes are allowed with normal black laces and black stitching.   |
| Bags                                                                                                                                                                                                                       |                                                                                                                                                                         |
| Bags must be a suitable size to carry all of the equipment and books a student requires for a day at the Academy. Bag should be at least A4 sized with one over strap or two shoulder straps and waterproof. See examples. | Pouches, small sport bags and handbags will not be permitted.                                                                                                           |
| Coats                                                                                                                                                                                                                      |                                                                                                                                                                         |
| Any sensible dark plain colour with no significant logos suitable for appropriate weather conditions <b>Scarves</b>                                                                                                        | Hooded tops or jumpers and sweatshirts are not permitted                                                                                                                |
|                                                                                                                                                                                                                            |                                                                                                                                                                         |