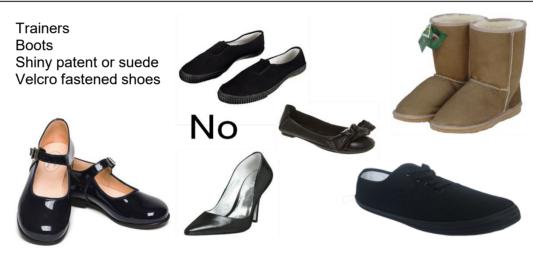

#### **DAY to DAY UNIFORM**

Can be worn to and from school with a coat but

are not to be worn separately.

| AT TO DAT UNIFORM                                                                                                                                                                                                          |                                                                                                                                                                         |
|----------------------------------------------------------------------------------------------------------------------------------------------------------------------------------------------------------------------------|-------------------------------------------------------------------------------------------------------------------------------------------------------------------------|
| Blazer                                                                                                                                                                                                                     |                                                                                                                                                                         |
| Ashcroft blue with school embroidered badge on the pocket. Reward badges are allowed to be pinned to the lapel.                                                                                                            | Compulsory - is to be worn at all times unless given permission by teacher. Only Available From The School Uniform Shop                                                 |
| Jumper                                                                                                                                                                                                                     |                                                                                                                                                                         |
| Must be mid-grey and v-neck                                                                                                                                                                                                | This is optional. Sweatshirts and cardigans are not permitted.                                                                                                          |
| Shirt                                                                                                                                                                                                                      |                                                                                                                                                                         |
| Must be white and the collar must be designed to accommodate a tie and must have a top button which fastens. Shirts must be sufficiently generous to tuck into trousers/skirts fully.                                      | Shirts with missing top buttons are not permitted. Brightly coloured t-shirts must not be worn under the shirt.                                                         |
| Tie                                                                                                                                                                                                                        |                                                                                                                                                                         |
| Should cover the fastened top button on shirts and the tip must reach the top of the trousers or skirt waistband.                                                                                                          | Only Available From The School Uniform Shop                                                                                                                             |
| Trousers and skirts                                                                                                                                                                                                        |                                                                                                                                                                         |
| Must be mid-grey in colour and must fit the natural waist and of a schoolwear material – not Lycra. A plain black belt may be worn.                                                                                        | All other colours will not be permitted. Branded belts will not be permitted, nor will any colour other than black.                                                     |
| Socks / Tights                                                                                                                                                                                                             |                                                                                                                                                                         |
| Socks must be grey Tights (conventional) must be grey or black.                                                                                                                                                            | White socks, patterned socks and patterned tights are not permitted nor are footless tights or leggings. Girls must wear either socks or tights (ie not worn together). |
| Shoes                                                                                                                                                                                                                      |                                                                                                                                                                         |
| Must be black, slip on or lace up or buckled which are formal and polishable with shoe polish. Shoes must be worn to and from school and should not cover the ankle.                                                       | Suede shoes, trainer 'style' shoes and patent shoes are not permitted or Velcro fastened shoes. Kicker shoes are allowed with normal black laces and black stitching.   |
| Bags                                                                                                                                                                                                                       |                                                                                                                                                                         |
| Bags must be a suitable size to carry all of the equipment and books a student requires for a day at the Academy. Bag should be at least A4 sized with one over strap or two shoulder straps and waterproof. See examples. | Pouches, small sport bags and handbags will not be permitted.                                                                                                           |
| Coats                                                                                                                                                                                                                      |                                                                                                                                                                         |
| Any sensible dark plain colour with no significant logos suitable for appropriate weather conditions <b>Scarves</b>                                                                                                        | Hooded tops or jumpers and sweatshirts are not permitted                                                                                                                |
|                                                                                                                                                                                                                            |                                                                                                                                                                         |